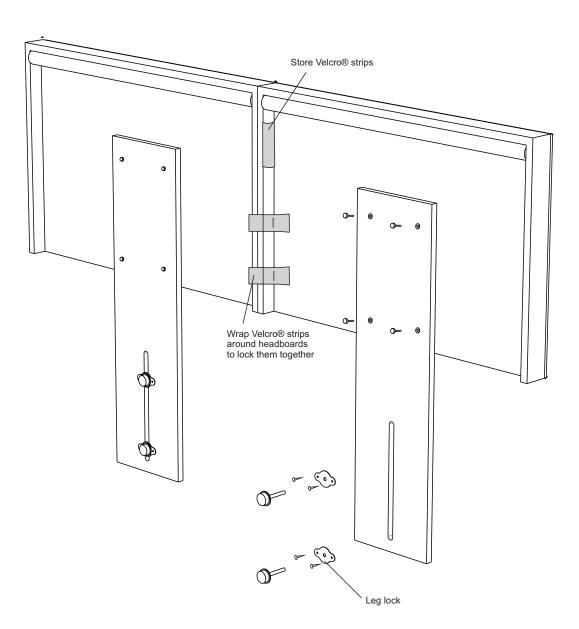

## **Bed Mounting -Split- 2 Legs**

Super King Bolt Configuration

King Bolt Configuration

Position your bed away from the wall. Mount each headboard panel to the bed with the headboard bolts. Make sure the Leglock is between the headboard bolt and leg. Headboard bolts should be supplied with your bed. Please contact your bed retailer.

Once the headboard is in the correct position and the panels are tied together with the velcro, drill 3mm holes for the Leglocks and fasten the screws(supplied) through the Leglock securing the headboard in position.